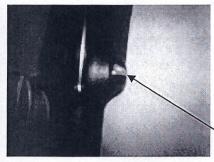

## To install towing System

Make sure the pin at the back of the towing system is in the open stage

Remove plastic cover from housing

Housing is now ready for towing system to be inserted

Insert towing system into housing until it locks into place

Turn the key Anticlockwise to lock in place and remove key