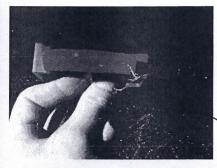

## To install towing System

Make sure the pin at the back of the towing system is in the open stage

Remove plastic cover from housing

Housing is now ready for towing system to be inserted

Insert towing system into housing until it locks into place