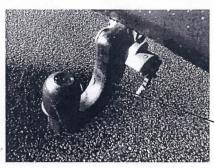

## To remove towbar from vehicle

Turn key clockwise to unlock System

Pull out auck handle and turn anticlockwise to release

Housing is now clear for cover

Push the red plastic cover Back into the housing

Place towing System in a safe place in vehicle